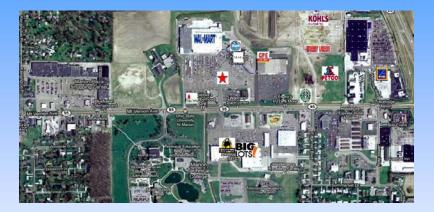

## FOR LEASE Eastland Towne Center Marion, Ohio

## 3,279 square feet available

**Description:** 1624 Marion-Mount Gilead Road. The center is 77,480 sq ft and is shadow anchored by a Super Walmart (209,256 sq ft).

**Co-Tenants:** Inline with Walmart, Kroger, Sally Beauty, GameStop, Shoe Sensation, etc. **Nearby Tenants:** Home Depot, Lowe's, Kohl's, Hobby Lobby, Big Lots, Aldi's, Petco, etc.