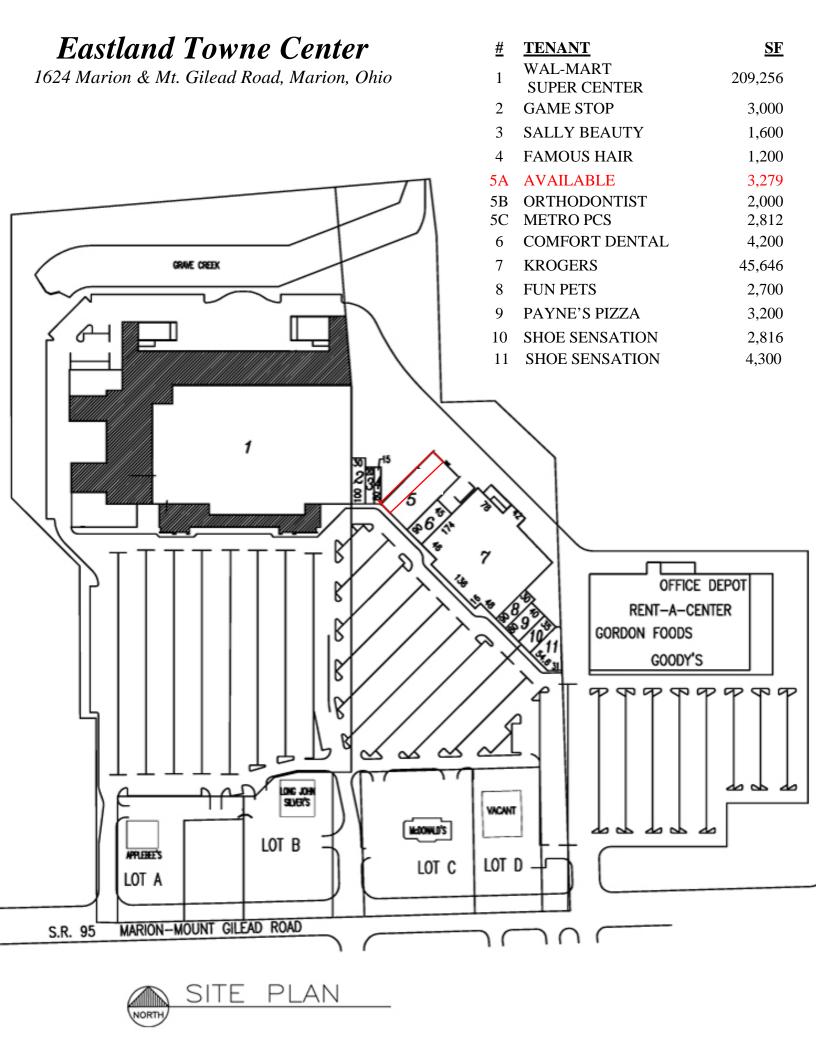

## 3,279 square feet available

**Description:** 1624 Marion-Mount Gilead Road. The center is 77,480 sq ft and is shadow anchored by a Super Walmart (209,256 sq ft).

**Co-Tenants:** Inline with Walmart, Kroger, Sally Beauty, GameStop, Shoe Sensation, etc. **Nearby Tenants:** Home Depot, Lowe's, Kohl's, Hobby Lobby, Big Lots, Aldi's, Petco, etc.